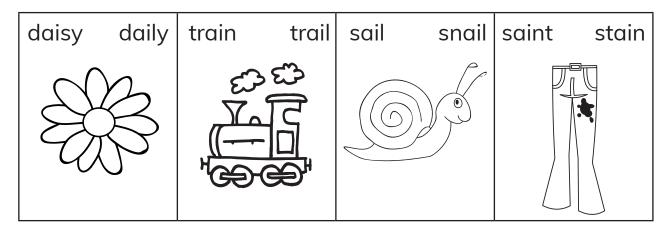

B Circle the correct ai word for each picture.

| C | Make another    | ai word | using the | code a | nd get | your friei | nc |
|---|-----------------|---------|-----------|--------|--------|------------|----|
|   | to work it out. |         |           |        |        |            |    |
|   |                 |         |           |        |        |            |    |